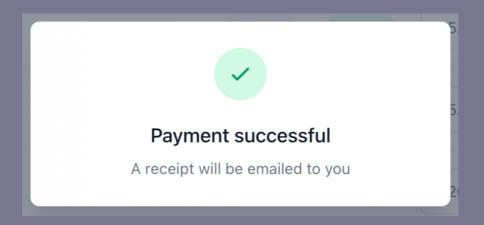

-------------|
| School Bytes Academy                                                                                 | \$10.00     |
| Pay with saved card                                                                                  |             |
| ✓ Visa **** **** 1111                                                                                |             |
| Visa **** **** 4242<br>New card                                                                      |             |
| This site is protected by reCAPTCHA and the Google <u>Privacy Policy</u> and <u>Terms of Service</u> | apply.      |
| CANCEL                                                                                               | PAY \$10.00 |

Your payment outcome will be displayed and a receipt emailed to you.